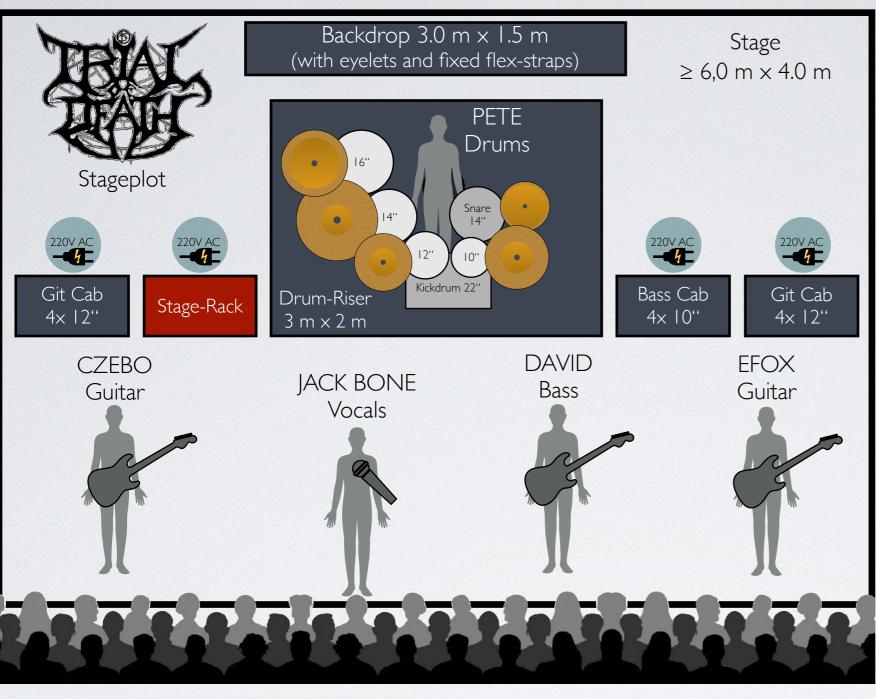

Power-Supply: 230V AC Type F (Schuko) power sockets. Positioned according to stage plot above.

**Backline:** We only need a drum-kit (1x Kickdrum, 4x Toms, 1x HiHat stand, 4x cymbal boom-stands), additional guitar and bass cabs are very welcome but not necessary.

**Signal-Flow:** 8 feeds to your stage box / to FOH are handed over via XLRm with a multicore (5 m) from our Stage-Rack. See table on the right for details.

**Mics & Stands:** Please provide everything highlighted **local**\*. We will bring everything highlighted from band. See table on the right for details.

**Monitoring:** No stage monitors/wedges necessary. Band is bringing and handling their own In-Ear Monitoring. Please attenuate (or mute) stage monitors to keep levels on stage low and controlled.

| Cŀ | l Source           | Mic               | Stand          | Feed to FOH         |
|----|--------------------|-------------------|----------------|---------------------|
| 1  | Kick<br>(Trigger)  | Trigger           | -/-            | XLRm-Snake<br>CH #1 |
| 2  | Snare<br>14''      | Mic               | Clip           | XLRm-Snake<br>CH #2 |
| 3  | Snare<br>(Trigger) | Trigger           | _/_            | XLRm-Snake<br>CH #3 |
| 4  | Racktom<br>10''    | Mic*              | Clip*          | direct              |
| 5  | Racktom<br>12''    | Mic*              | Clip*          | direct              |
| 6  | Standtom<br>14''   | <sup>n</sup> Mic* | Clip*          | direct              |
| 7  | Standtom<br>16''   | <sup>n</sup> Mic* | Clip*          | direct              |
| 8  | HiHat              | Mic*              | Med.<br>Boom*  | direct              |
| 9  | OH SR              | Mic*              | Large<br>Boom* | direct              |
| 10 | OH SL              | Mic*              | Large<br>Boom* | direct              |
| 11 | Ride               | Mic*              | Med.<br>Boom*  | direct              |
| 12 | Bass               | DI                | -/-            | XLRm-Snake<br>CH #4 |
| 13 | Git SR             | DI                | -/-            | XLRm-Snake<br>CH #5 |
| 14 | Git SL             | DI                | -/-            | XLRm-Snake<br>CH #6 |
| 15 | Vocals             | Mic               | -/-            | XLRm-Snake<br>CH #7 |
| 16 | Tracks             | -/-               | -/-            | XLRm-Snake<br>CH #8 |
|    |                    |                   |                | local* / from ban   |